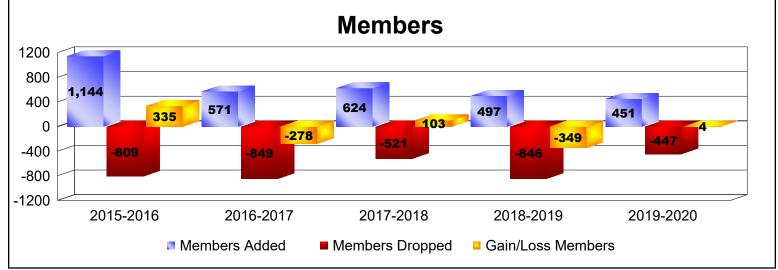

District 356 B As of June 2020 Cumulative

| Year      | New<br>Clubs | Dropped<br>Clubs | Gain/<br>Loss<br>Clubs | New<br>Members | Charter<br>Members | Reinstate<br>Members | Transfer<br>Members | Total<br>Member<br>Added | Total<br>Members<br>Dropped | Gain/<br>Loss<br>Members |
|-----------|--------------|------------------|------------------------|----------------|--------------------|----------------------|---------------------|--------------------------|-----------------------------|--------------------------|
| 2015-2016 | 9            | -5               | 4                      | 800            | 304                | 37                   | 3                   | 1144                     | -809                        | 335                      |
| 2016-2017 | 3            | -8               | -5                     | 388            | 127                | 52                   | 4                   | 571                      | -849                        | -278                     |
| 2017-2018 | 2            | -3               | -1                     | 534            | 61                 | 21                   | 8                   | 624                      | -521                        | 103                      |
| 2018-2019 | 1            | -3               | -2                     | 397            | 55                 | 34                   | 11                  | 497                      | -846                        | -349                     |
| 2019-2020 | 3            | -5               | -2                     | 322            | 98                 | 25                   | 6                   | 451                      | -447                        | 4                        |
| Average   | 4            | -5               | -1                     | 488            | 129                | 34                   | 6                   | 657                      | -694                        | -37                      |