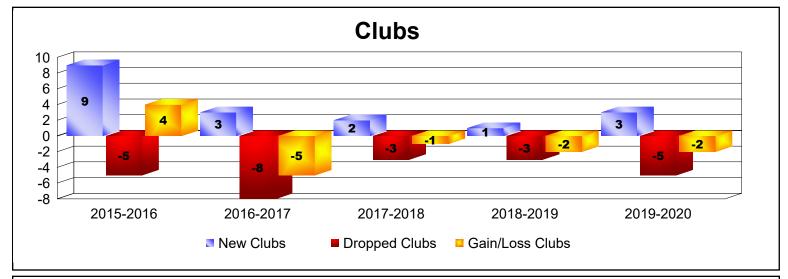

District 356 B As of June 2020 Cumulative

| Year      | New<br>Clubs | Dropped<br>Clubs | Gain/<br>Loss<br>Clubs | New<br>Members | Charter<br>Members | Reinstate<br>Members | Transfer<br>Members | Total<br>Member<br>Added | Total<br>Members<br>Dropped | Gain/<br>Loss<br>Members |
|-----------|--------------|------------------|------------------------|----------------|--------------------|----------------------|---------------------|--------------------------|-----------------------------|--------------------------|
| 2015-2016 | 9            | -5               | 4                      | 800            | 304                | 37                   | 3                   | 1144                     | -809                        | 335                      |
| 2016-2017 | 3            | -8               | -5                     | 388            | 127                | 52                   | 4                   | 571                      | -849                        | -278                     |
| 2017-2018 | 2            | -3               | -1                     | 534            | 61                 | 21                   | 8                   | 624                      | -521                        | 103                      |
| 2018-2019 | 1            | -3               | -2                     | 397            | 55                 | 34                   | 11                  | 497                      | -846                        | -349                     |
| 2019-2020 | 3            | -5               | -2                     | 322            | 98                 | 25                   | 6                   | 451                      | -447                        | 4                        |
| Average   | 4            | -5               | -1                     | 488            | 129                | 34                   | 6                   | 657                      | -694                        | -37                      |